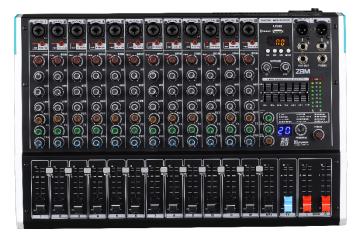

## VOSS AUDIO PROFESSIONAL MIXING CONSOLE PA-12

## Features

- 4/6/8/12/16 mono inputs, 1 stereo MP3 /BT/Soundcard output
- Digital signal control
- There are 3 bands EQ in each channel
- 99 kinds of DSP EFF
- With mute function in each channel
- AUX output
- Multi-functional MP3 with REC and bluetooth function
- Freestanding 48V power switch in each channel
- 7 bands EQ in main output